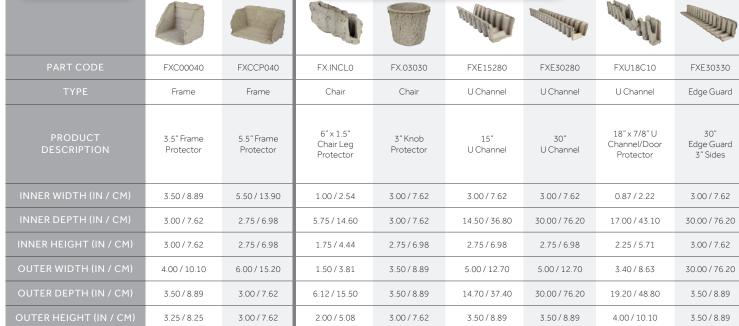

### FRAMES

350

4 900

300

4,200

### U CHANNELS & GUARDS

300

4 800

504

8.064

N/A

264

N/A